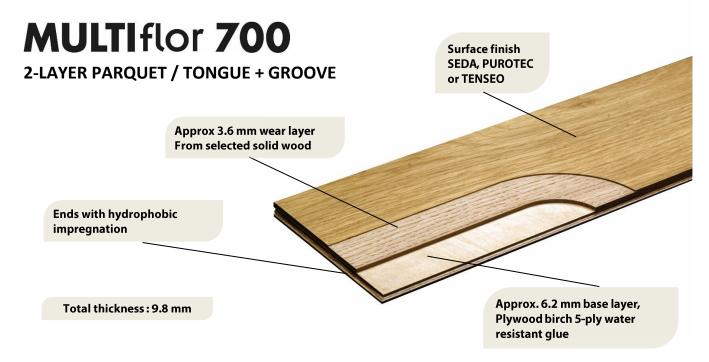

**Dimension** 700 x 140 x 9.8mm, 14 Strips/Pack = 1.372m<sup>2</sup>, 84 Packs/Pallet = 115.248m<sup>2</sup>

**Top layer** 1-strip plank from selected hardwood with a wear layer of approx. 3.6 mm ± 10%

**Base layer** Water-resistant glued plywood birch from Central European production **Moisture content** delivered with a moisture content of 7 % +/- 2 %. according to EN 13489

**Gluing** 100% formaldehyde-free RPU bonding

**Surface** Raw surface: sanded, raw wooden surface

Varnished surfaces: UV-lacquers from Bona, Sweden

**TENSEO CLASSICO** (gloss level 29±5 °GU)

**TENSEO X-MATT** with excimer technology (gloss level  $9\pm2$  °GU) **PUROTEC** with excimer technology (gloss level  $5\pm1$ °GU)

Naturally oiled surface:

SEDA Our oils/waxes are based on natural raw materials and dry purely by oxidation, are not

film-forming and partially repairable.

Further details on surface treatments can be found in the respective data sheets.

Weight approx. 7 kg/m<sup>2</sup>

Fire prot. class  $C_{fi}$ -s1 at glue-down installation Underfl. heating suitable,  $R_T = 0.058 \text{ m}^2 \text{K/W}$ 

Fields of use Floors and walls, living and object area (meet the highest class C according to. ÖN C2354)