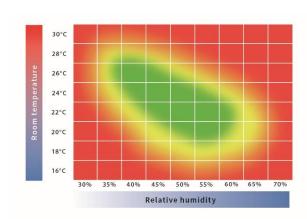

### **Room climate**

Room temperature should be kept at a constant of 18–24°C and the relative humidity between 30% und 65%! This generally requires an appropriate air humidification in the heating season. We therefor recommend cold humidifiers with an integrated sterilization system. The installation of a Fidbox records your climate above and under your parquet floor, reports deviations from the optimum climate and can be conveniently monitored by mobile app.