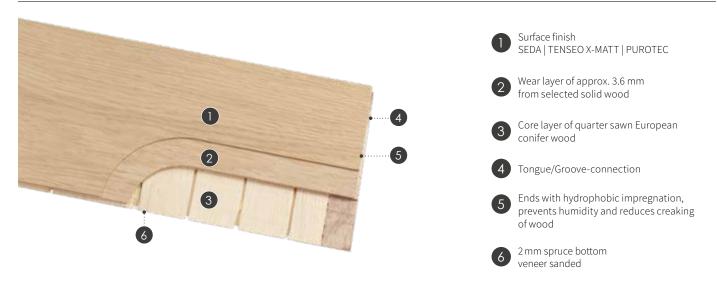

| PRODUCT FEATURES                                                                                                   |                                                                                                                                                                                                                                                                                                                                                                                                                                                             |                                                                                                                                                               |  |  |
|--------------------------------------------------------------------------------------------------------------------|-------------------------------------------------------------------------------------------------------------------------------------------------------------------------------------------------------------------------------------------------------------------------------------------------------------------------------------------------------------------------------------------------------------------------------------------------------------|---------------------------------------------------------------------------------------------------------------------------------------------------------------|--|--|
| Multi-layer-parquet for glue-down installation with a classic Tongue/Groove-connection, according to EN 13489:2021 |                                                                                                                                                                                                                                                                                                                                                                                                                                                             |                                                                                                                                                               |  |  |
| Wear layer                                                                                                         | 1-strip plank from selected hardwood with a wear layer of approx. 3.6 mm                                                                                                                                                                                                                                                                                                                                                                                    |                                                                                                                                                               |  |  |
| Core layer                                                                                                         | Central European softwood in spruce or pine with plywood end caps                                                                                                                                                                                                                                                                                                                                                                                           |                                                                                                                                                               |  |  |
| Back layer                                                                                                         | spruce veneer                                                                                                                                                                                                                                                                                                                                                                                                                                               |                                                                                                                                                               |  |  |
| Moisture content                                                                                                   | delivered with a moisture con¬tent of 7 % +/- 2 %. according to EN 13489:2021                                                                                                                                                                                                                                                                                                                                                                               |                                                                                                                                                               |  |  |
| Gluing                                                                                                             | 100% formaldehyde-free RPU bonding                                                                                                                                                                                                                                                                                                                                                                                                                          |                                                                                                                                                               |  |  |
| Surface                                                                                                            | Naturally oiled, oxidative drying surface:                                                                                                                                                                                                                                                                                                                                                                                                                  | Varnished surfaces, UV-lacquers from Bona, Sweden:                                                                                                            |  |  |
| Further details on surface<br>treatments can be found in<br>the respective data sheets.                            | SEDA<br>Our oils/waxes are based on natural raw materials and dry pu-<br>rely by oxidation, are not film-forming and partially repairable.                                                                                                                                                                                                                                                                                                                  | TENSEO CLASSICO (gloss level 29±5 °GU)<br>TENSEO X-MATT with excimer technology (gloss level 9±2 °GU)<br>PUROTEC with excimer technology (gloss level 5±1°GU) |  |  |
| Installation                                                                                                       | fully glued down with a classic Tongue/Groove-connection                                                                                                                                                                                                                                                                                                                                                                                                    |                                                                                                                                                               |  |  |
| Underfloor heating                                                                                                 | suitable, $R_{T} = 0.078 \text{ m}^{2}\text{K/W}$ , please pay attention to our specifications for the installation above underfloor heatings                                                                                                                                                                                                                                                                                                               |                                                                                                                                                               |  |  |
| Einsatzbereich                                                                                                     | Floors and walls, living and object area (meet the highest class C according to ÖN C2354)                                                                                                                                                                                                                                                                                                                                                                   |                                                                                                                                                               |  |  |
| Room climate                                                                                                       | Room temperature should be kept at a constant of 18–24°C and the relative humidity between 30% und 65%! This generally requires an appropriate air humidification in the heating season. We therefor recommend cold humidifiers with an integrated sterilization system. The installation of a Fidbox records your climate above and under your parquet floor, reports deviations from the optimum climate and can be conveniently monitored by mobile app. |                                                                                                                                                               |  |  |